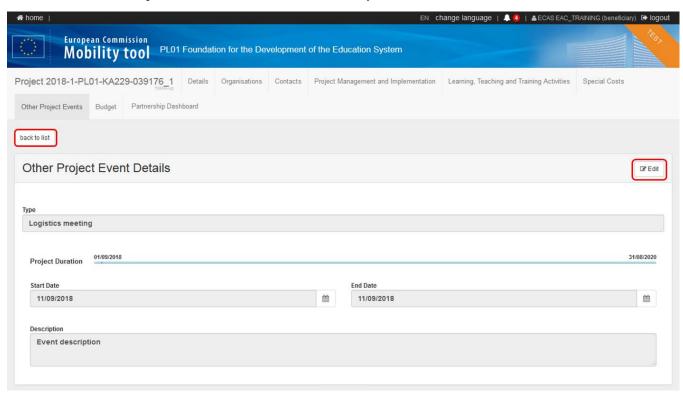

#### 1.3. The saved details are displayed

Click Edit to make further changes or click back to list to return to the Other Project Events list.