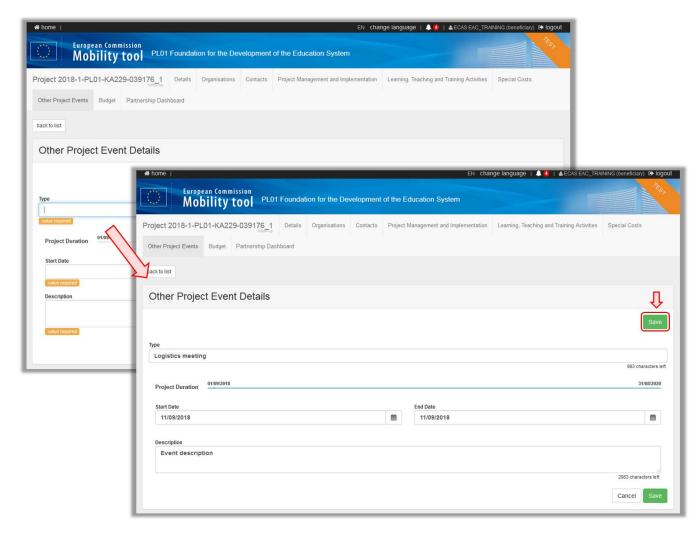

#### 1.2. Fill in the details and click on "Save"

Note that all fields are required. Once all the details are filled in, click the Save button to save the information.