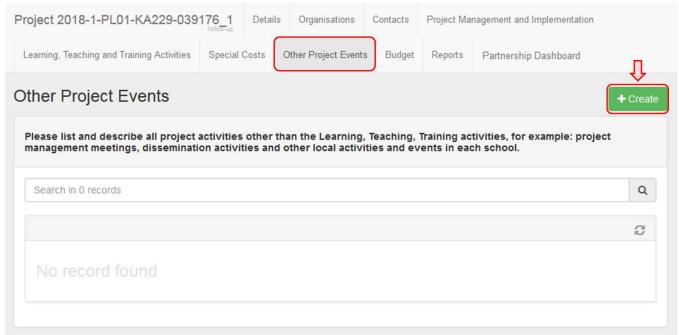

### 1. Add "Other Project Event"

#### 1.1. Click "+Create"

Click the +Create button to open the Other Project Event Details screen.