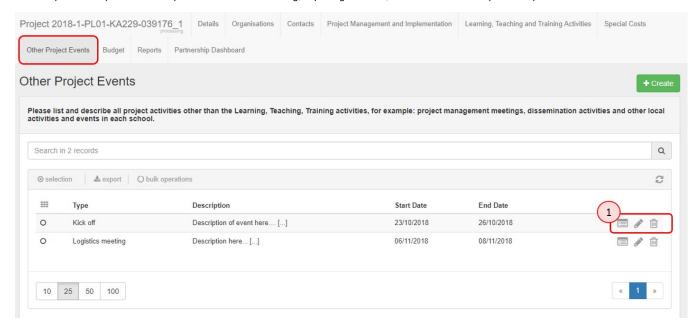

All Other Project Events added by the coordinator are displayed as a list. The contextual menu next to each item (1) allows users to view, edit and delete the specific item

It is also possible to perform other operations such as searching, exporting activities, etc. For all available operations please refer to the MT+ List functionality page.