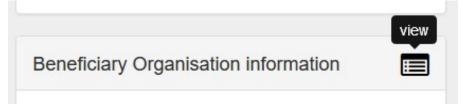

The **Beneficiary Organisation information** section in the Project Details screen has additionally the option to quickly access the organisation details screen, using the **VIEW** icon. This is also applicable for KA2 projects.