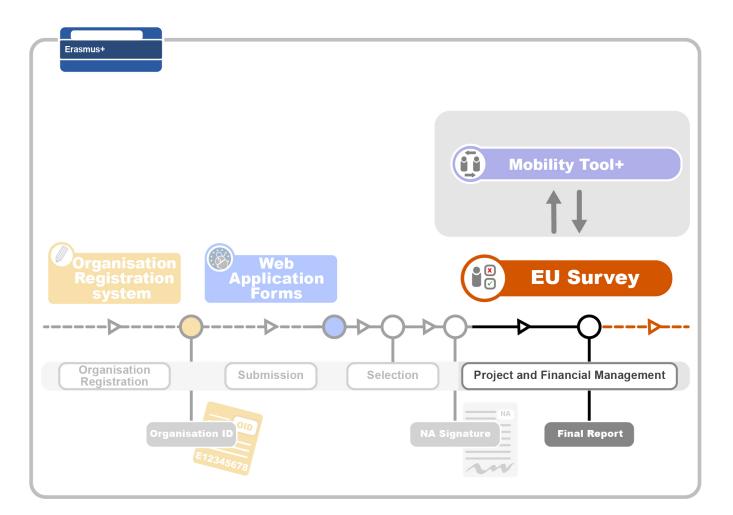

## **EU Survey - Introduction**

**EU Survey** is used by the participants in mobility projects to complete the report of their experience. Participants receive a link to the **EU Survey** once the end date of their mobility is reached. The survey is submitted on-line and is **offered in various languages.** The language can simply be changed by selecting the required language from the available drop-down.

Once the survey is submitted, the participant's beneficiary organisation has access to the content of the participant report via Mobility Tool+.