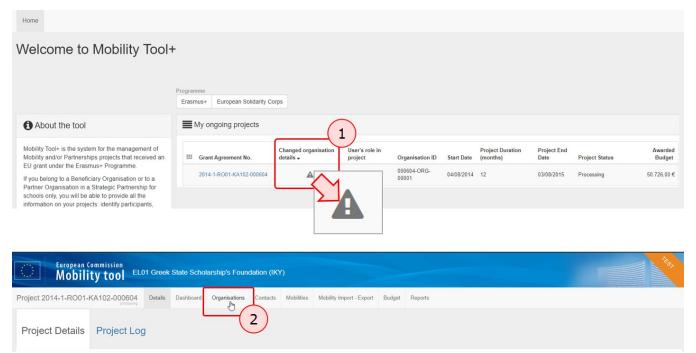

#### Explanation and illustration

If a project contains an organisation that requires an update, on the Mobility Tool+ home screen a warning icon is displayed in the **Changed organisation details** (1) column, if you have added this column to your list view.

#### Open the project and click the Organisations tab (2).