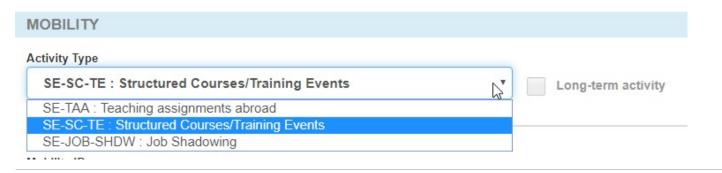

#### **Activity Types**

The following Activity Types are available for mobilities:

- . SE-TAA: Teaching assignments abroad
- SE-SC-TE: Structured Courses/Training Events
- . SE-JOB-SHDW: Job Shadowing

None of those is available as a long-term activity.