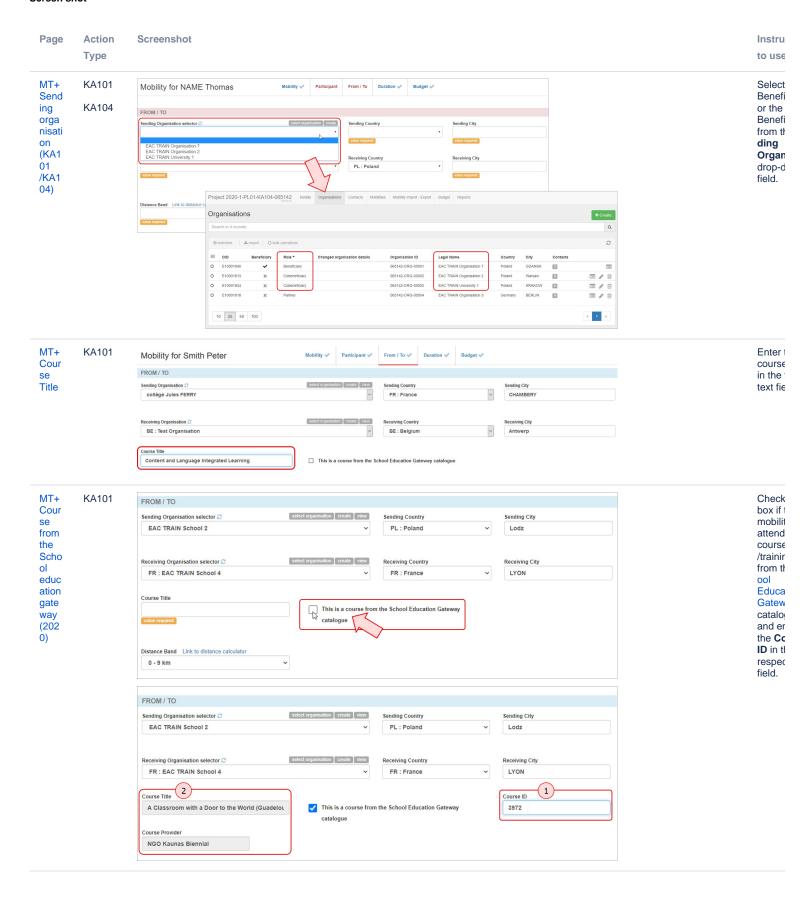

#### **Organisations in Mobilities**

In the **From/To** section of the mobility screen in KA101 - School education staff mobility projects, the **Sending** and **Receiving organisation** for the mobility have to be selected from the available drop-downs. The Sending and Receiving Organisation must be different within the same mobility.

The following rules apply for the selection of Sending and Receiving organisations:

- 1. The **Sending Organisation** must be either **Beneficiary** or **Co-Beneficiary**. The drop-down displays only those organisations.
  - Organisations indicated as co-beneficiaries are flagged as such in the organisation list and/or the organisation details screen.
  - Beneficiary or Co-Beneficiary organisations cannot be created in Mobility Tool+.
- 2. The **Receiving Organisation** drop-down in the mobility screen displays all organisations participating in the project **except** for Beneficiary and Co-Beneficiary Organisation.
  - Those organisations are flagged as Partner in the organisation list and/or the organisation details screen.
  - Partner organisations can be created in Mobility Tool+.

#### **Full Details**

| Title                                                                   | Action<br>Type | Action<br>Type<br>(text)                                                          | Activity<br>Type<br>Specifics                                                        | Additional<br>Rules | Call<br>Year         | Compulsory | Consequence if selected                                                                                                                                                                                  | Editable | Explanation                                                                                                                                                   | Field<br>Name                       | Instructions<br>to use                                                                                                |
|-------------------------------------------------------------------------|----------------|-----------------------------------------------------------------------------------|--------------------------------------------------------------------------------------|---------------------|----------------------|------------|----------------------------------------------------------------------------------------------------------------------------------------------------------------------------------------------------------|----------|---------------------------------------------------------------------------------------------------------------------------------------------------------------|-------------------------------------|-----------------------------------------------------------------------------------------------------------------------|
| MT+<br>Sen<br>ding<br>orga<br>nisa<br>tion<br>(KA<br>101<br>/KA<br>104) | KA101<br>KA104 | KA101 - School educati on staff mobility  KA104 - Adult educati on staff mobility | -                                                                                    | -                   | 2018<br>2019<br>2020 | Yes        | The fields Sen ding Country and Sending City will automatically be filled in with the respective information for the organisation selected.  The information in those fields can however be overwritten. | Yes      | Drop-down list to select the organisation sending the participant. The list displays the Legal names of the Beneficiary or the Co-Beneficiary organisation s. | Sendi<br>ng<br>Orga<br>nisati<br>on | Select the<br>Beneficiary<br>or the Co-<br>Beneficiary<br>from the Sen<br>ding<br>Organisation<br>drop-down<br>field. |
| MT+<br>Cou<br>rse<br>Title                                              | KA101          | School<br>educati<br>on<br>staff<br>mobility                                      | Only applicabl e for SE- SC-TE: Structur ed Courses //Training Events activity type. | -                   | 2019                 | Yes        | -                                                                                                                                                                                                        | Yes      | A field to enter the name of the by the mobility attended course.                                                                                             | Cours<br>e Title                    | Enter the course title in the free text field.                                                                        |

| MT+ KA101 Cou rse from the Sch ool edu cati on gate way (202 0) | School educati on staff mobility             | Only applicable for SE-SC-TE: Structured Courses /Training Events activity type. | If a mobility is deleted for which:  • The check box This is a course from the School Education Gateway catalogue is ticked and • The partici pant's review of the course was published in the School Education Gateway (option 1 or 2 to the Publicatio n Agreemen t question in the participant report)  a warning is displayed informing the user that deleting this mobility will also remove their review from the School Education Gateway. If the deletion is confirmed, the published review is deleted. | 2020 | No | 1. If check ed, the C ourse ID field beco mes availa ble and has to be filled in. This Cours e ID field is a nume ric field. 2. The fields Cour se Title and C ourse Provi der will be filled in autom aticall y with the inform ation relate d to the Cours e ID. | Yes | A flag indicating that the mobility used the School Education Gateway course catalogue to choose a course. | This is a cours e from the S chool Educ ation Gate way catalo gue. | Check the box if the mobility attended a course /training from the Sch ool Education Gateway catalogue and enter the Course ID in the respective field.                       |
|-----------------------------------------------------------------|----------------------------------------------|----------------------------------------------------------------------------------|------------------------------------------------------------------------------------------------------------------------------------------------------------------------------------------------------------------------------------------------------------------------------------------------------------------------------------------------------------------------------------------------------------------------------------------------------------------------------------------------------------------|------|----|--------------------------------------------------------------------------------------------------------------------------------------------------------------------------------------------------------------------------------------------------------------------|-----|------------------------------------------------------------------------------------------------------------|--------------------------------------------------------------------|-------------------------------------------------------------------------------------------------------------------------------------------------------------------------------|
| MT+ KA101 Cou rse from the Sch ool edu cati on gate way (201 9) | School<br>educati<br>on<br>staff<br>mobility | Only applicable for SE-SC-TE: Structured Courses /Training Events activity type. |                                                                                                                                                                                                                                                                                                                                                                                                                                                                                                                  | 2019 | No | If checked, the Course ID field becomes available and should be filled in. This Course ID field is a numeric free text field.                                                                                                                                      | Yes | A flag indicating that the mobility used the School Education Gateway course catalogue to choose a course. | This is a cours e from the S chool Educ ation Gate way catalo gue. | Check the box if the attended course /training of the mobility was from the School Education Gateway catalogue and enter the Course ID of the course in the respective field. |