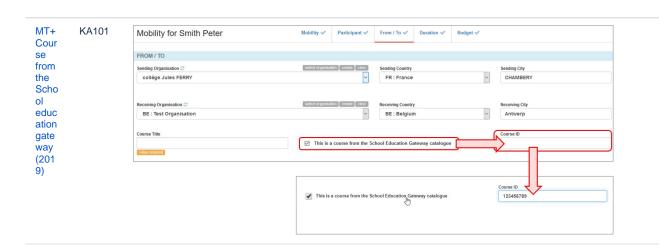

Check box if t attend course /trainir the mo was fro the Sc Educa Gatew catalo and er the Cc ID of t course the respec field.

#### Descriptive list

| Page                                                      | Page Section Field Name |                                                               | Call<br>Year                                                                                                                                       | Action Explanation Type                                           |                                                                                                                                                              | Compulsory |  |
|-----------------------------------------------------------|-------------------------|---------------------------------------------------------------|----------------------------------------------------------------------------------------------------------------------------------------------------|-------------------------------------------------------------------|--------------------------------------------------------------------------------------------------------------------------------------------------------------|------------|--|
| MT+ Course Title                                          | From<br>/To             | Course Title                                                  | Year Type  2019 KA101 A field attend  n 2018 KA101 Droppartic 2019 KA104 Bene 2020  2019 KA101 A flag Educt cours  n 2020 KA101 A flag Educt cours | A field to enter the name of the by the mobility attended course. | Yes                                                                                                                                                          |            |  |
| MT+ Sending<br>organisation (KA101<br>/KA104)             | From<br>/To             | Sending Organisation                                          | 2019                                                                                                                                               |                                                                   | Drop-down list to select the organisation sending the participant. The list displays the Legal names of the Beneficiary or the Co-Beneficiary organisations. | Yes        |  |
| MT+ Course from the<br>School education<br>gateway (2019) | From<br>/To             | This is a course from the School Education Gateway catalogue. | 2019                                                                                                                                               | KA101                                                             | A flag indicating that the mobility used the School Education Gateway course catalogue to choose a course.                                                   | No         |  |
| MT+ Course from the<br>School education<br>gateway (2020) | From<br>/To             | This is a course from the School Education Gateway catalogue. | 2020                                                                                                                                               | KA101                                                             | A flag indicating that the mobility used the School Education Gateway course catalogue to choose a course.                                                   | No         |  |

| MT+ KA101 Cou rse from the Sch ool edu cati on gate way (202 0) | School educati on staff mobility             | Only applicable for SE-SC-TE: Structured Courses /Training Events activity type. | If a mobility is deleted for which:  • The check box This is a course from the School Education Gateway catalogue is ticked and • The partici pant's review of the course was published in the School Education Gateway (option 1 or 2 to the Publicatio n Agreemen t question in the participant report)  a warning is displayed informing the user that deleting this mobility will also remove their review from the School Education Gateway. If the deletion is confirmed, the published review is deleted. | 2020 | No | 1. If check ed, the C ourse ID field beco mes availa ble and has to be filled in. This Cours e ID field is a nume ric field. 2. The fields Cour se Title and C ourse Provi der will be filled in autom aticall y with the inform ation relate d to the Cours e ID. | Yes | A flag indicating that the mobility used the School Education Gateway course catalogue to choose a course. | This is a cours e from the S chool Educ ation Gate way catalo gue. | Check the box if the mobility attended a course /training from the Sch ool Education Gateway catalogue and enter the Course ID in the respective field.                       |
|-----------------------------------------------------------------|----------------------------------------------|----------------------------------------------------------------------------------|------------------------------------------------------------------------------------------------------------------------------------------------------------------------------------------------------------------------------------------------------------------------------------------------------------------------------------------------------------------------------------------------------------------------------------------------------------------------------------------------------------------|------|----|--------------------------------------------------------------------------------------------------------------------------------------------------------------------------------------------------------------------------------------------------------------------|-----|------------------------------------------------------------------------------------------------------------|--------------------------------------------------------------------|-------------------------------------------------------------------------------------------------------------------------------------------------------------------------------|
| MT+ KA101 Cou rse from the Sch ool edu cati on gate way (201 9) | School<br>educati<br>on<br>staff<br>mobility | Only applicable for SE-SC-TE: Structured Courses /Training Events activity type. |                                                                                                                                                                                                                                                                                                                                                                                                                                                                                                                  | 2019 | No | If checked, the Course ID field becomes available and should be filled in. This Course ID field is a numeric free text field.                                                                                                                                      | Yes | A flag indicating that the mobility used the School Education Gateway course catalogue to choose a course. | This is a cours e from the S chool Educ ation Gate way catalo gue. | Check the box if the attended course /training of the mobility was from the School Education Gateway catalogue and enter the Course ID of the course in the respective field. |