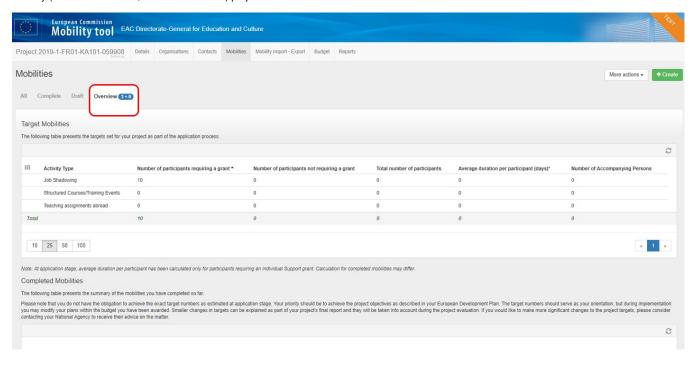

#### The mobility list view

In the list of mobilities four tabs are available in KA101 projects from call year 2018 onward, of which the **Overview tab** is specific for KA101 - School education staff mobility (and also for KA102, KA104 and KA116) projects.