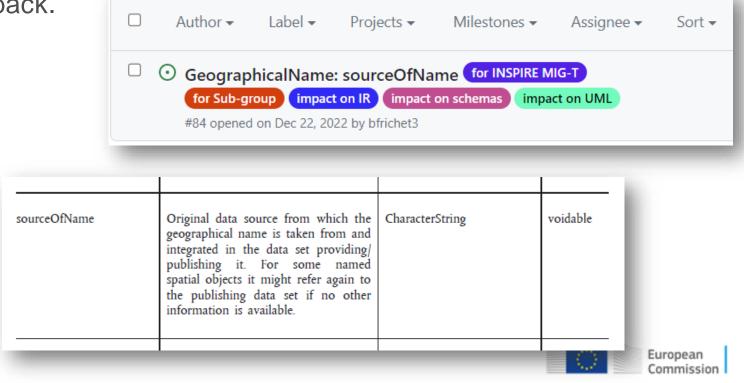

## Change proposals to TGs – Additional feedback required

#84 - GeographicalName: sourceOfName

The sub-group decided to bring this change proposal directly to the attention of

the MIG-T to ask for feedback.