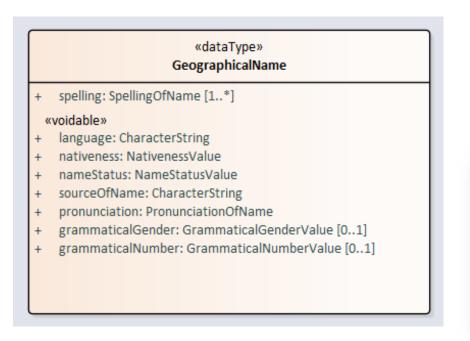

## Change proposals to TGs – Additional feedback required

#84 - GeographicalName: sourceOfName

The sub-group decided to bring this change proposal directly to the attention of

the MIG-T to ask for feedback.