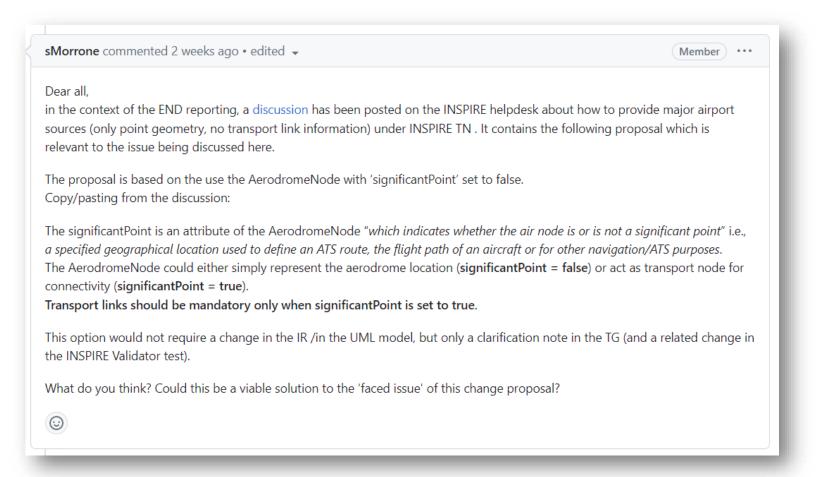

## Change proposals to TGs – Additional feedback required

#84 - GeographicalName: sourceOfName

The sub-group decided to bring this change proposal directly to the attention of

the MIG-T to ask for feedback.