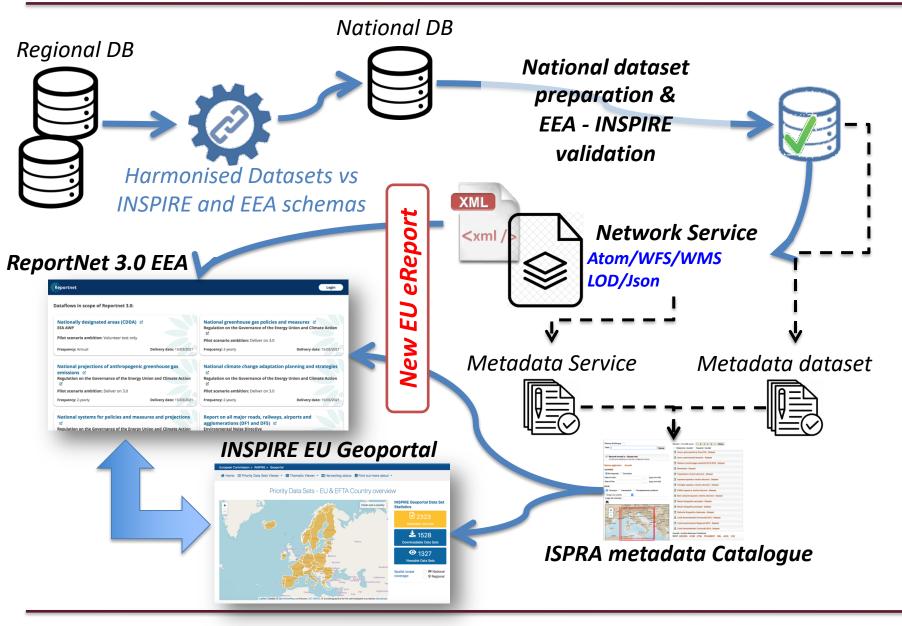

#### **New Data flow production**

| Stazioni monitoraggio pesticidi 2013-2016 - Dataset                                      | 🖹 🛓 👁 🍽 |
|------------------------------------------------------------------------------------------|---------|
| Reporting WFD Surface Body 2016                                                          | 🖹 🛓 🕐 🍽 |
| UnitOfManagement_IT_20181025                                                             | 2 🔍 🖿   |
| Habitat distribution 2013 - Dataset                                                      | 🖹 🍽     |
| Species Distribution Bird 2013 - Dataset                                                 |         |
| Reporting WFD SubUnit 2016- Dataset                                                      | 🖹 🍽     |
| Reporting WFD SurfaceWaterBody Centreline 2016- Dataset                                  | B 🍽     |
| Reporting AQ Assesment Regime 2016 - Dataset                                             | B 🍽     |
| Reporting WFD GroundWaterBody Horizon 2016- Dataset                                      |         |
| Reporting WFD Monitoring Site 2016- Dataset                                              | B 🍽     |
| Reporting WFD ProtectedArea 2016 - Dataset                                               | 🖹 🍽     |
| Aree Ramsar 2018 - Dataset                                                               |         |
| CDDA Report 2019 Italia - Dataaset                                                       | 🖹 🍽     |
| AreasofPotentialSignificantFloodRisk_IT_20190322                                         | E 🍽     |
| PreliminaryFloodRiskAssessmentFutureEvents_IT_20190322                                   | 🖹 🍽     |
| PreliminaryFloodRiskAssessmentPastEvents_IT_20190322                                     | 🖹 🍽     |
| Limiti Amministrativi delle Autorità di Bacino Distrettuali                              |         |
| Aree Naturali Protette EUAP - Dataset                                                    | B 🍽     |
| Siti di Importanza Comunitaria (SIC) e Zone Speciali di Conservazione (ZSC) -<br>Dataset |         |