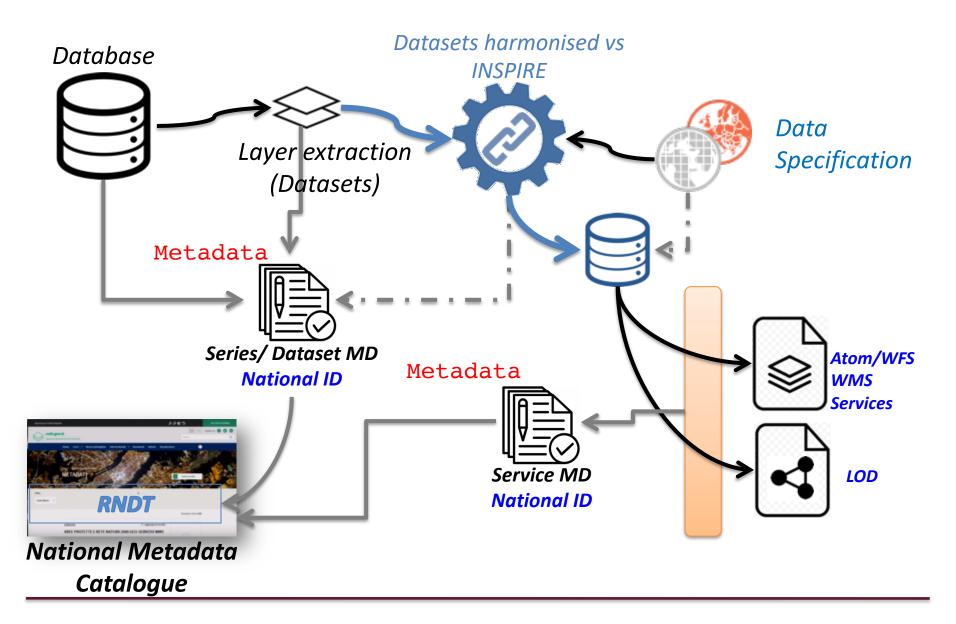

## Italian national priority dataset state of play

**C. Cipolloni** (*ISPRA DG-SINA* ), INSPIRE National Tecnichal Responsabile (*DG-SINA Servizio per il Sistema Informativo Nazionale Ambientale*)

#### **Operation chain SINA/SINANET**



ISPRA

### Generic production data flow

ISPRA







#### **Actually Data flow production**





#### **New Data flow production**





| Stazioni monitoraggio pesticidi 2013-2016 - Dataset                                      | 🖹 🛓 👁 🍽 |
|------------------------------------------------------------------------------------------|---------|
| Reporting WFD Surface Body 2016                                                          | 🖹 🛓 🕐 🍽 |
| UnitOfManagement_IT_20181025                                                             | 2 🔍 🖿   |
| Habitat distribution 2013 - Dataset                                                      | 🖹 🍽     |
| Species Distribution Bird 2013 - Dataset                                                 |         |
| Reporting WFD SubUnit 2016- Dataset                                                      | 🖹