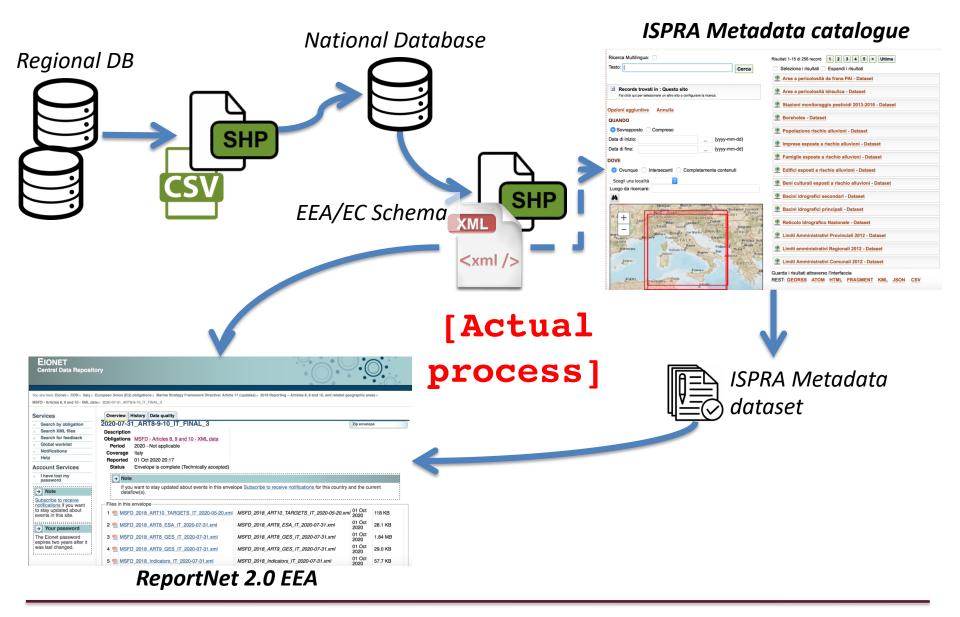

## Italian national priority dataset state of play

**C. Cipolloni** (*ISPRA DG-SINA* ), INSPIRE National Tecnichal Responsabile (*DG-SINA Servizio per il Sistema Informativo Nazionale Ambientale*)

#### **Operation chain SINA/SINANET**



ISPRA

### Generic production data flow

ISPRA







#### **Actually Data flow production**





#### **New Data flow production**





| Stazioni monitoraggio pesticidi 2013-2016 - Dataset                                      | 🖹 🛓 👁 🍽 |
|------------------------------------------------------------------------------------------|---------|
| Reporting WFD Surface Body 2016                                                          | 🖹 🛓 🕐 🍽 |
| UnitOfManagement_IT_20181025                                                             | 2 🔍 🖿   |
| Habitat distribution 2013 - Dataset                                                      | 🖹 🍽     |
| Species Distribution Bird 2013 - Dataset                                                 |         |
| Reporting WFD SubUnit 2016- Dataset                                                      | 🖹 🍽     |
| Reporting WFD SurfaceWaterBody Cen