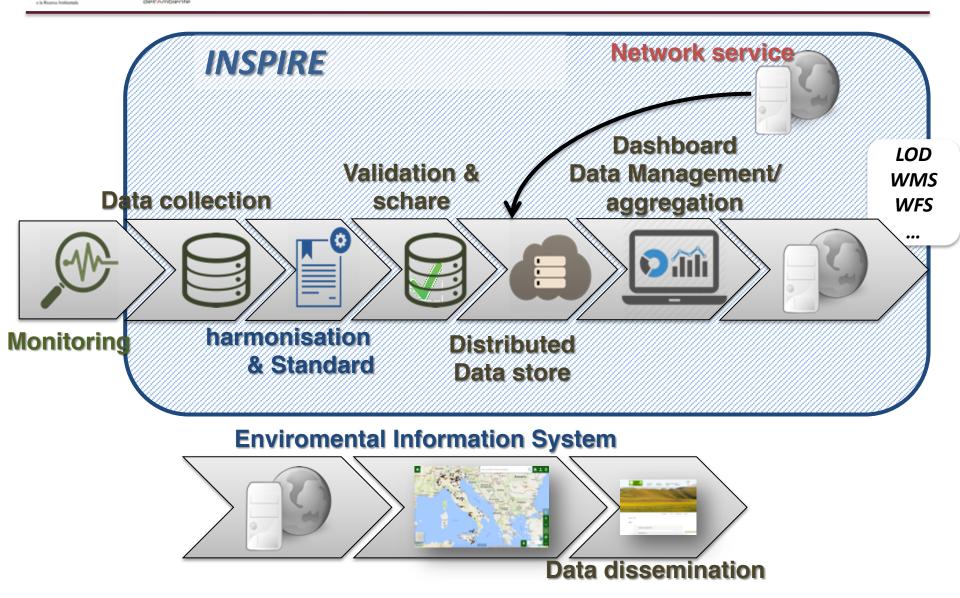

## Italian national priority dataset state of play

**C. Cipolloni** (*ISPRA DG-SINA* ), INSPIRE National Tecnichal Responsabile (*DG-SINA Servizio per il Sistema Informativo Nazionale Ambientale*)

#### **Operation chain SINA/SINANET**



ISPRA

### Generic production data flow

ISPRA







#### **Actually Data flow production**





#### **New Data flow production**





| Stazioni monitoraggio pesticidi 2013-2016 - Dataset                                      | 🖹 🛓 👁 🍽 |
|------------------------------------------------------------------------------------------|---------|
| Reporting WFD Surface Body 2016                                                          | 🖹 🛓 🕐 🍽 |
| UnitOfManagement_IT_20181025                                                             | 2 🔍 🖿   |
| Habitat distribution 2013 - Dataset                                                      | 🖹 🍽     |
| Species Distribution Bird 2013 - Dataset                                                 |         |
| Reporting WFD SubUnit 2016- Dataset